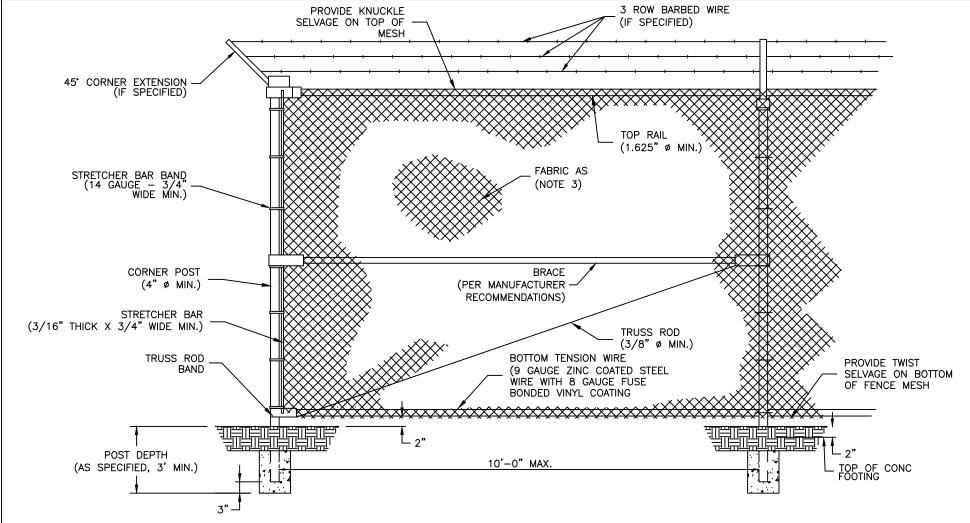

## NOTES:

- 1. REFER TO JMWSC STANDARD SPECIFICATION CHAIN LINK FENCES AND GATES.
- 2. REFER TO JMWSC STANDARD DETAILS TYPICAL FENCE SPAN AND TYPICAL FENCE CORNER.
- 3. FOR PUMP STATIONS: PROVIDE 3-1/2" X 5" MESH, 8 GAUGE FINISH, 9 GAUGE CORE FUSED AND BONDED BLACK (COLOR) VINYL COATED WIRE WITH PRE-INSERTED HIGH DENSITY POLYETHYLENE SELF-LOCKING SLATS OR APPROVED EQUAL.
  FOR WATER STORAGE TANKS: PROVIDE 2" MESH, 8 GAUGE FINISH, 9 GUAGE CORE FUSED AND BONDED BLACK COLOR) VINYL COATED WIRE.
- 4. ALL FENCING MATERIALS AND ACCESSORIES SHALL BE BLACK IN COLOR.