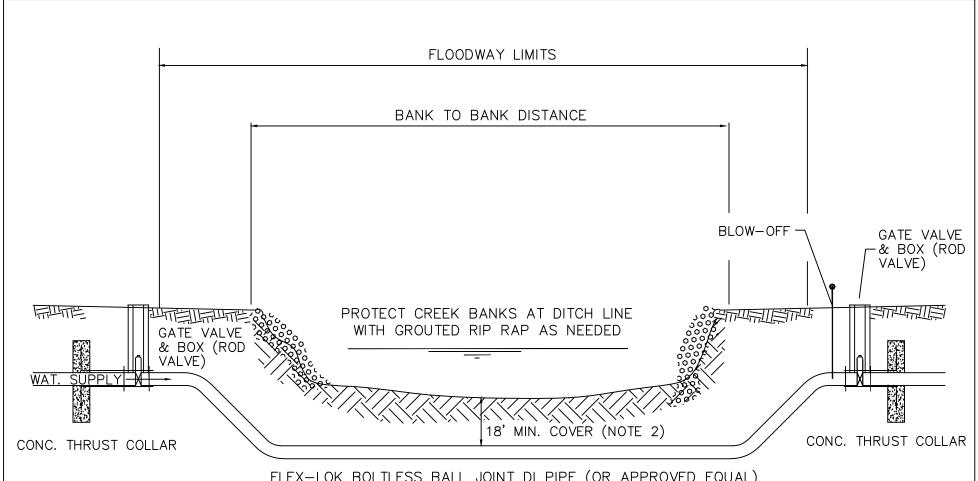

FLEX-LOK BOLTLESS BALL JOINT DI PIPE (OR APPROVED EQUAL) BACKFILL DITCH IN CREEK BED WITH FLOWABLE FILL

## NOTES:

- 1. VALVES & BLOW-OFFS ARE NOT REQUIRED FOR CREEK CROSSINGS WITH BANK TO BANK DISTANCES LESS THAN 15' FEET.
- 2. DEPTH AND DESIGN SHALL BE BASED UPON CONSTRUCTION DRAWINGS. VALUES SHOWN ARE MINIMUM REQUIREMENTS IF NOT DIRECTLY SPECIFIED.

| DATE:     | REVISIONS | STANDARD DETAIL                          | SHT MUNICIPAL   | JOINT MUNICIPAL            |
|-----------|-----------|------------------------------------------|-----------------|----------------------------|
| 10/1/2024 |           |                                          | NOISS           | WATER AND SEWER COMMISSION |
| SCALE:    |           | JIANDAND STREAM CROSSINGS                | THO SEWER CONTE |                            |
| NTS       |           | (MIN. REQUIREMENTS, PIPES 12" AND BELOW) |                 | NO. WL010                  |